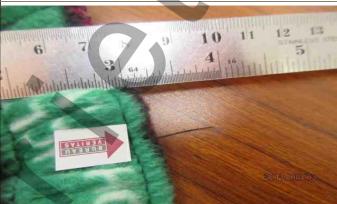

### D. DATA MEASUREMENT / ON-SITE TESTS

| 0.07 | ATA MEASUR                   | EMENT / ON-SITE LES                        | 13  |                                                                                       |            | _     |                           |      |              |        |        |
|------|------------------------------|--------------------------------------------|-----|---------------------------------------------------------------------------------------|------------|-------|---------------------------|------|--------------|--------|--------|
|      |                              | Check Item                                 |     |                                                                                       |            | F     | indings                   |      |              |        | Result |
|      | Description:                 | Carton Dimension and Weight Measurement    |     | quiremen<br>oss weigh                                                                 |            |       | 16" x 16" x 1<br>3S       | 2";  |              |        |        |
| 1.   | Sample Size:                 | 1 Carton                                   |     | tual findin                                                                           |            |       | า 16" x 16" x ′           | 12"; |              |        | PASSED |
|      | Test performed wit           | h factory equipment?                       | Χ   | Yes                                                                                   |            |       | No                        |      |              |        |        |
|      | Factory equipment available? | current calibration label                  | Χ   | Yes                                                                                   |            |       | No                        |      | N/A          |        |        |
|      | Description:                 | Carton Quantity and<br>Assortment Checking |     | quiremen                                                                              |            |       | in assorted co            | olor | assorted siz | zes    |        |
|      |                              |                                            | =   | BEER<br>DEER                                                                          | Size 2     | М     | Size L<br>1<br>1          | Si   | ze XL<br>1   |        |        |
| 2.   | Sample Size:                 | 3 Cartons                                  | Ac  |                                                                                       | ntity and  |       | ted cartons wortment were |      |              |        | PASSED |
|      | Test performed wit           | h factory equipment?                       |     | Yes                                                                                   |            | Χ     | No                        |      |              |        |        |
|      | Factory equipment available? | current calibration label                  |     | Yes                                                                                   |            |       | No                        | X    | N/A          |        |        |
|      | Description:                 | Bar Code Verification                      | Re  | quiremen                                                                              | t: Printed | d inf | ormation on p             | rice | tags         |        |        |
| 3.   | Sample Size: 3 Pieces        |                                            |     | Actual finding: The scanned result conformed to the printed information on price tag. |            |       |                           |      |              | PASSED |        |
|      | Test performed wit           | h factory equipment?                       |     | Yes                                                                                   |            | Χ     | No                        |      |              |        |        |
|      | Factory equipment available? | current calibration label                  |     | Yes                                                                                   |            |       | No                        | Х    | N/A          |        |        |
| 4.   | Description:                 | Product Dimension                          | 5 r | neasurem                                                                              | ent poin   | ts w  | ere found out             | of   |              |        | PASSED |

Bureau Veritas Shanghai Company Limited

## **Inspection No.: 17D502A**

Client Name: ABC Limited

THIS DOCUMENT IS NON-NEGOTIABLE Report Date: Aug 3, 2018

Pictures

Fabric Weight Measurement

Bar Code Verification

| L                          |                                                       |                                            | Size / Color: M                                |                                                |                                               |                                |   | Size / | Color: L  | -           |          |           |   |                                                |
|----------------------------|-------------------------------------------------------|--------------------------------------------|------------------------------------------------|------------------------------------------------|-----------------------------------------------|--------------------------------|---|--------|-----------|-------------|----------|-----------|---|------------------------------------------------|
| Point                      | Measurement Points                                    | Spec                                       | 1<br>BEER                                      | 2<br>DEER                                      | 3<br>BLK                                      | 4<br>BLK                       | 5 | Spec   | 1<br>BEER | 2<br>DEER   | 3<br>BLK | 4<br>BEER | 5 | Tolerance                                      |
| 1.                         | Waist Relaxed                                         | 15-1/4                                     | -3/8                                           | -1/4                                           | 1                                             | -1/4                           |   | 17-1/4 | -1/4      | /           | -1/4     | -1/8      |   | +/-1/2                                         |
| 2.                         | Waist Extended                                        | 22                                         | /                                              | /                                              | 1                                             | /                              |   | 24     | 1         | /           | /        | 1         |   | <b>+/-</b> 1/2                                 |
| 3.                         | Hip                                                   | 21-1/2                                     | -3/8                                           | -1/4                                           | +1/2                                          | -3/8                           |   | 23-1/2 | -1/4      | +1/4        | /        | +3/8      |   | +/-1/2                                         |
| 4.                         | Front Rise                                            | 12-3/4                                     | -1/4                                           | -3/8                                           | -1/4                                          | 1                              |   | 13-1/2 | 1         | -1/8        | -1/4     | 1         |   | <b>+/-</b> 1/4                                 |
| 5.                         | Back Rise                                             | 14-7/8                                     | -1/4                                           | 1                                              | +1/4                                          | -3/8                           |   | 15-5/8 | -1/4      | +1/4        | /        | +1/4      |   | +/-1/4                                         |
| 6.                         | Tight                                                 | 14-3/8                                     | -1/4                                           | -3/8                                           | -1/4                                          | +1/4                           |   | 15-5/8 | -1/4      | -3/8        | -1/4     | +1/4      |   | <b>+/-</b> 1/4                                 |
| 7.                         | Out seam                                              | 42                                         | -1/8                                           | -1/4                                           | 1                                             | -1/4                           |   | 42-1/2 | -1/8      | -1/4        | /        | +1/2      |   | +/-1/2                                         |
| 8.                         | Leg opening                                           | 9-1/4                                      | /                                              | /                                              | -1/4                                          | /                              |   | 10-1/4 | -1/4      | /           | -1/4     | +1/4      |   | <b>+/-</b> 1/4                                 |
|                            |                                                       |                                            | Size / Color: XL                               |                                                |                                               |                                | _ |        |           |             |          |           | T |                                                |
| D - 14                     | Management Bainta                                     | 0                                          | Size / 0                                       |                                                |                                               |                                |   |        | Size /    | Color:      |          |           |   |                                                |
| Point                      | Measurement Points                                    | Spec                                       | Size / (<br>1<br>BEER                          | Color: X<br>2<br>DEER                          | S<br>BLK                                      | 4<br>DEER                      | 5 | Spec   | Size /    | Color:<br>2 | 3        | 4         | 5 | Tolerance                                      |
| Point                      | Measurement Points Waist Relaxed                      | <b>Spec</b> 19-1/4                         | 1                                              | 2                                              | 3                                             |                                | 5 | Spec   |           | 1           | 3        | 4         | 5 | Tolerance<br>+/-1/2                            |
|                            |                                                       |                                            | 1<br>BEER                                      | 2<br>DEER                                      | 3<br>BLK                                      | DEER                           | 5 | Spec   |           | 1           | 3        | 4         | 5 |                                                |
| 1.                         | Waist Relaxed                                         | 19-1/4                                     | 1<br>BEER<br>+1/4                              | 2<br>DEER<br>-1/4                              | 3<br>BLK<br>-3/8                              | DEER /                         | 5 | Spec   |           | 1           | 3        | 4         | 5 | +/-1/2                                         |
| 1.                         | Waist Relaxed<br>Waist Extended                       | 19-1/4                                     | 1<br>BEER<br>+1/4                              | 2<br>DEER<br>-1/4                              | 3<br>BLK<br>-3/8                              | / /                            | 5 | Spec   |           | 1           | 3        | 4         | 5 | +/-1/2<br>+/-1/2                               |
| 1.<br>2.<br>3.             | Waist Relaxed Waist Extended Hip                      | 19-1/4<br>26<br>25-1/2                     | 1<br>BEER<br>+1/4<br>/<br>-1/4                 | 2<br>DEER<br>-1/4<br>/<br>+3/4                 | 3<br>BLK<br>-3/8<br>/<br>+1/8                 | /<br>/<br>-3/8                 | 5 | Spec   |           | 1           | 3        | 4         | 5 | +/-1/2<br>+/-1/2<br>+/-1/2                     |
| 1.<br>2.<br>3.<br>4.       | Waist Relaxed Waist Extended Hip Front Rise           | 19-1/4<br>26<br>25-1/2<br>14-1/4           | 1<br>BEER<br>+1/4<br>/<br>-1/4<br>-1/8         | 2<br>DEER<br>-1/4<br>/<br>+3/4<br>-1/8         | 3<br>BLK<br>-3/8<br>/<br>+1/8<br>-1/4         | /<br>/<br>-3/8<br>-1/4         | 5 | Spec   |           | 1           | 3        | 4         | 5 | +/-1/2<br>+/-1/2<br>+/-1/2<br>+/-1/4           |
| 1.<br>2.<br>3.<br>4.<br>5. | Waist Relaxed Waist Extended Hip Front Rise Back Rise | 19-1/4<br>26<br>25-1/2<br>14-1/4<br>16-3/8 | 1<br>BEER<br>+1/4<br>/<br>-1/4<br>-1/8<br>-1/4 | 2<br>DEER<br>-1/4<br>/<br>+3/4<br>-1/8<br>+1/8 | 3<br>BLK<br>-3/8<br>/<br>+1/8<br>-1/4<br>-1/8 | /<br>/<br>-3/8<br>-1/4<br>+1/8 | 5 | Spec   |           | 1           | 3        | 4         | 5 | +/-1/2<br>+/-1/2<br>+/-1/2<br>+/-1/4<br>+/-1/4 |

Note: The highlight data in the measurement sheet means the measured point is out of required tolerance.

Product Dimension Measurement sheet

THIS DOCUMENT IS NON-NEGOTIABLE

Inspection No.: 17D502A

**Client Name: ABC Limited** 