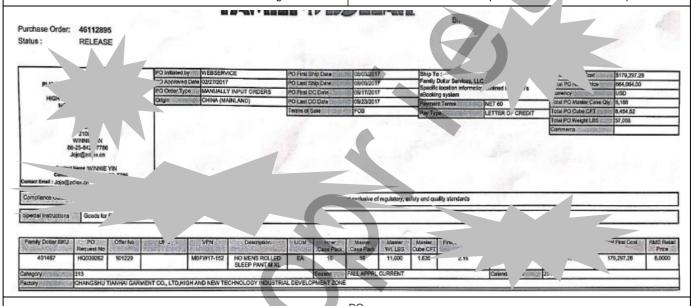

### **GENERAL INFORMATION**

| Service Type:            | Initial Production Check (IPI) | 4                  |                                      |
|--------------------------|--------------------------------|--------------------|--------------------------------------|
| Purchase Order (PO) No.: | 46112895                       | Factory Name:      | XYZ Garment Co., Ltd                 |
| Product Description:     | Men's Rolled Sleep Pant        | Factory Address:   | Suzhou City, Jiangsu Province, China |
| Previous Inspection No.: | N/A                            | Inspection Date:   | Aug. 3, 2018                         |
| Approved Sample:         | Available                      | Inspector Name(s): | Alias                                |

## A. QUANTITY

| Res                 | sult                              |              |              |                                          | Actual Findi                 | ng / Com                | ments    |                              |          |                       |          |  |
|---------------------|-----------------------------------|--------------|--------------|------------------------------------------|------------------------------|-------------------------|----------|------------------------------|----------|-----------------------|----------|--|
| PAS                 | SED                               | Please r     | efer to belo | ow table fo                              | r details.                   |                         |          |                              |          |                       |          |  |
| PO No.              | PO No. Item/Style/<br>Product No. |              | Shipr<br>Qua |                                          | Presented<br>Quantity<br>for | Units Packed in Cartons |          | Units Finished<br>Not Packed |          | Units Not<br>Finished |          |  |
|                     |                                   | <u>Units</u> | <u>Units</u> | <u>Ctns</u>                              | Inspection                   | <u>Qty</u>              | <u>%</u> | <u>Qty</u>                   | <u>%</u> | <u>Qty</u>            | <u>%</u> |  |
| 46112895            | MBFW17-152                        | 2308         | N/A          | N/A                                      | 1250                         | 1000                    | 43%      | 250                          | 11%      | 1058                  | 46%      |  |
| Total:              |                                   | 2308         | N/A          | N/A                                      | 1250                         | 1000                    | 43%      | 250                          | 11%      | 1058                  | 46%      |  |
| List of Export Cart | List of Export Carton Numbers     |              |              | Carton No.: 3, 7, 13, 17, 24, 28, 36, 43 |                              |                         |          |                              |          |                       |          |  |