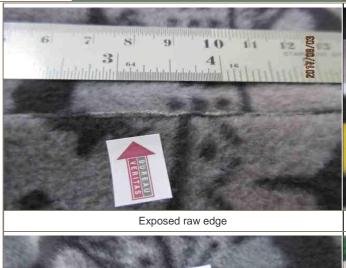

### **C.WORKMANSHIP / VISUAL (Basic Function and Appearance)**

| Insp | ection Standard:                  | ANSI/ASQ Z1.4 (formerly know | n as MIL-STD-105E) |          |           |       |
|------|-----------------------------------|------------------------------|--------------------|----------|-----------|-------|
| Sam  | pling Plan/Inspection Level       | Single & Normal / Level II   |                    | -        |           |       |
| ۸    | - Defectives                      | Critical                     | Major              |          | Minor     |       |
| AGL  | - Defectives                      | Not allowed                  | 2.5                |          | 4.0       |       |
| Sam  | ple Size                          | 125 pieces                   | 125 pieces         |          | 125 piece | S     |
|      |                                   | <b>Defective Description</b> |                    | Critical | Major     | Minor |
| 1.   | Open seam at front rise (1/2")    |                              |                    |          | 3         |       |
| 2.   | Obvious misaligned stripes at fro | ont rise                     |                    |          | 3         |       |
| 3.   | Exposed raw edge at side seam     | (1-1/2"~3")                  |                    |          | 2         |       |
| 5.   | Untrimmed thread end at leg ope   | ening / waist(1/2"~5/8")     |                    |          |           | 4     |
|      |                                   |                              | Total Found:       | 0        | 8         | 4     |
|      |                                   |                              | Accept:            | 0        | 7         | 10    |
|      |                                   |                              | Result:            |          | FAILED    |       |

### **Pictures**

Bureau Veritas Shanghai Company Limited

THIS DOCUMENT IS NON-NEGOTIABLE

## Inspection No.: 17D502A

**Client Name: ABC Limited** 

Report Date: Aug 3, 2018

Exposed raw edge

Open seam

Untrimmed thread end