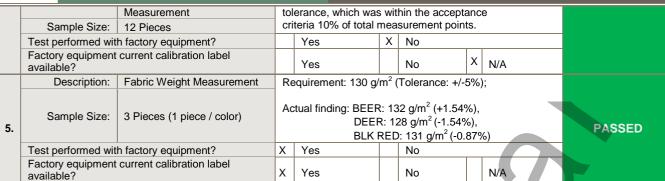

### D. DATA MEASUREMENT / ON-SITE TESTS

| 0.07 | ATA MEASUR                   | EMENT / ON-SITE LES                        | 13  |                                                                                       |            | _     |                           |      |              |        |        |
|------|------------------------------|--------------------------------------------|-----|---------------------------------------------------------------------------------------|------------|-------|---------------------------|------|--------------|--------|--------|
|      |                              | Check Item                                 |     |                                                                                       |            | F     | indings                   |      |              |        | Result |
|      | Description:                 | Carton Dimension and Weight Measurement    |     | quiremen<br>oss weigh                                                                 |            |       | 16" x 16" x 1<br>3S       | 2";  |              |        |        |
| 1.   | Sample Size:                 | 1 Carton                                   |     | tual findin                                                                           |            |       | า 16" x 16" x ′           | 12"; |              |        | PASSED |
|      | Test performed wit           | h factory equipment?                       | Χ   | Yes                                                                                   |            |       | No                        |      |              |        |        |
|      | Factory equipment available? | current calibration label                  | Χ   | Yes                                                                                   |            |       | No                        |      | N/A          |        |        |
|      | Description:                 | Carton Quantity and<br>Assortment Checking |     | quiremen                                                                              |            |       | in assorted co            | olor | assorted siz | zes    |        |
|      |                              |                                            | =   | BEER<br>DEER                                                                          | Size 2     | М     | Size L<br>1<br>1          | Si   | ze XL<br>1   |        |        |
| 2.   | Sample Size:                 | 3 Cartons                                  | Ac  |                                                                                       | ntity and  |       | ted cartons wortment were |      |              |        | PASSED |
|      | Test performed wit           | h factory equipment?                       |     | Yes                                                                                   |            | Χ     | No                        |      |              |        |        |
|      | Factory equipment available? | current calibration label                  |     | Yes                                                                                   |            |       | No                        | X    | N/A          |        |        |
|      | Description:                 | Bar Code Verification                      | Re  | quiremen                                                                              | t: Printed | d inf | ormation on p             | rice | tags         |        |        |
| 3.   | Sample Size: 3 Pieces        |                                            |     | Actual finding: The scanned result conformed to the printed information on price tag. |            |       |                           |      |              | PASSED |        |
|      | Test performed wit           | h factory equipment?                       |     | Yes                                                                                   |            | Χ     | No                        |      |              |        |        |
|      | Factory equipment available? | current calibration label                  |     | Yes                                                                                   |            |       | No                        | Х    | N/A          |        |        |
| 4.   | Description:                 | Product Dimension                          | 5 r | neasurem                                                                              | ent poin   | ts w  | ere found out             | of   |              |        | PASSED |