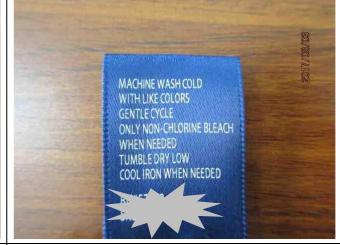

### G.LABELING, PRINTED MATERIALS AND MARKINGS

Description: HO MENS ROLLED SLEEP PANT M XL

| Result | Actual Finding / Comments                                                    |
|--------|------------------------------------------------------------------------------|
| PASSED | The actual finding conformed to the approval samples provided by the client. |
|        | Pictures                                                                     |

Belly-band Details

Size Label

Care Label

Inspection No.: 17D502A

**Client Name: ABC Limited** 

THIS DOCUMENT IS NON-NEGOTIABLE Report Date: Aug 3, 2018