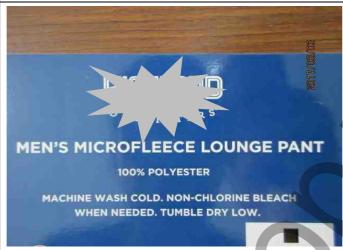

### G.LABELING, PRINTED MATERIALS AND MARKINGS

Description: HO MENS ROLLED SLEEP PANT M XL

| Result | Actual Finding / Comments                                                    |
|--------|------------------------------------------------------------------------------|
| PASSED | The actual finding conformed to the approval samples provided by the client. |
|        | Pictures                                                                     |

Belly-band Details

Size Label

Care Label

Inspection No.: 17D502A

**Client Name: ABC Limited** 

THIS DOCUMENT IS NON-NEGOTIABLE Report Date: Aug 3, 2018