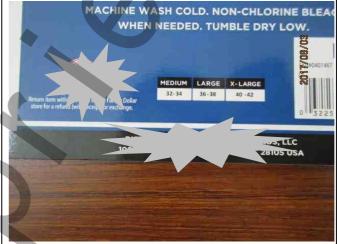

### **E. PACKING AND PACKAGING**

| 1. The packing assortment was "16 pieces in assorted color assorted sizes per carton", which conformed to the PO, no other detailed packing method was provided for the inspection.    Size M   Size L   Size XL | Result | Actual Finding / Comments                                                                                                         |         |        |        |         |  |  |  |
|------------------------------------------------------------------------------------------------------------------------------------------------------------------------------------------------------------------|--------|-----------------------------------------------------------------------------------------------------------------------------------|---------|--------|--------|---------|--|--|--|
| PASSED    BEER   2   1   1                                                                                                                                                                                       |        |                                                                                                                                   |         |        |        |         |  |  |  |
| PASSED    DEER   2   1   1                                                                                                                                                                                       |        |                                                                                                                                   |         | Size M | Size L | Size XL |  |  |  |
| DEER   2   1   1                                                                                                                                                                                                 | DACCED |                                                                                                                                   | BEER    | 2      | 1      | 1       |  |  |  |
|                                                                                                                                                                                                                  | PASSED |                                                                                                                                   | DEER    | 2      | 1      | 1       |  |  |  |
|                                                                                                                                                                                                                  |        |                                                                                                                                   | BLK RED | 4      | 2      | 2       |  |  |  |
| <ol><li>The actual packing was found conformed to shipping mark and packing list. No other packing issue was found during the inspection.</li></ol>                                                              |        | The actual packing was found conformed to shipping mark and packing list. No other packing issue was found during the inspection. |         |        |        |         |  |  |  |

### G.LABELING, PRINTED MATERIALS AND MARKINGS

Description: HO MENS ROLLED SLEEP PANT M XL

| Result | Actual Finding / Comments                                                    |
|--------|------------------------------------------------------------------------------|
| PASSED | The actual finding conformed to the approval samples provided by the client. |
|        | Pictures                                                                     |

Belly-band Details

Size Label

Care Label

Inspection No.: 17D502A

**Client Name: ABC Limited** 

THIS DOCUMENT IS NON-NEGOTIABLE Report Date: Aug 3, 2018