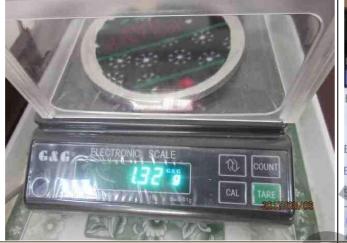

### D. DATA MEASUREMENT / ON-SITE TESTS

| 0.07 | ATA MEASUR                   | EMENT / ON-SITE LES                        | 13  |                                                                                       |            | _     |                           |      |              |        |        |
|------|------------------------------|--------------------------------------------|-----|---------------------------------------------------------------------------------------|------------|-------|---------------------------|------|--------------|--------|--------|
|      |                              | Check Item                                 |     |                                                                                       |            | F     | indings                   |      |              |        | Result |
|      | Description:                 | Carton Dimension and Weight Measurement    |     | quiremen<br>oss weigh                                                                 |            |       | 16" x 16" x 1<br>3S       | 2";  |              |        |        |
| 1.   | Sample Size:                 | 1 Carton                                   |     | tual findin                                                                           |            |       | า 16" x 16" x ′           | 12"; |              |        | PASSED |
|      | Test performed wit           | h factory equipment?                       | Χ   | Yes                                                                                   |            |       | No                        |      |              |        |        |
|      | Factory equipment available? | current calibration label                  | Χ   | Yes                                                                                   |            |       | No                        |      | N/A          |        |        |
|      | Description:                 | Carton Quantity and<br>Assortment Checking |     | quiremen                                                                              |            |       | in assorted co            | olor | assorted siz | zes    |        |
|      |                              |                                            | =   | BEER<br>DEER                                                                          | Size 2     | М     | Size L<br>1<br>1          | Si   | ze XL<br>1   |        |        |
| 2.   | Sample Size:                 | 3 Cartons                                  | Ac  |                                                                                       | ntity and  |       | ted cartons wortment were |      |              |        | PASSED |
|      | Test performed wit           | h factory equipment?                       |     | Yes                                                                                   |            | Χ     | No                        |      |              |        |        |
|      | Factory equipment available? | current calibration label                  |     | Yes                                                                                   |            |       | No                        | X    | N/A          |        |        |
|      | Description:                 | Bar Code Verification                      | Re  | quiremen                                                                              | t: Printed | d inf | ormation on p             | rice | tags         |        |        |
| 3.   | Sample Size: 3 Pieces        |                                            |     | Actual finding: The scanned result conformed to the printed information on price tag. |            |       |                           |      |              | PASSED |        |
|      | Test performed wit           | h factory equipment?                       |     | Yes                                                                                   |            | Χ     | No                        |      |              |        |        |
|      | Factory equipment available? | current calibration label                  |     | Yes                                                                                   |            |       | No                        | Х    | N/A          |        |        |
| 4.   | Description:                 | Product Dimension                          | 5 r | neasurem                                                                              | ent poin   | ts w  | ere found out             | of   |              |        | PASSED |

## **Inspection No.: 17D502A**

Client Name: ABC Limited

THIS DOCUMENT IS NON-NEGOTIABLE Report Date: Aug 3, 2018

Pictures

Fabric Weight Measurement

Bar Code Verification

| L                          |                                                       |                                            | Size / Color: M                                |                                                |                                               |                                |   | Size / | Color: L  | -           |          |           |   |                                                |
|----------------------------|-------------------------------------------------------|--------------------------------------------|------------------------------------------------|------------------------------------------------|-----------------------------------------------|--------------------------------|---|--------|-----------|-------------|----------|-----------|---|------------------------------------------------|
| Point                      | Measurement Points                                    | Spec                                       | 1<br>BEER                                      | 2<br>DEER                                      | 3<br>BLK                                      | 4<br>BLK                       | 5 | Spec   | 1<br>BEER | 2<br>DEER   | 3<br>BLK | 4<br>BEER | 5 | Tolerance                                      |
| 1.                         | Waist Relaxed                                         | 15-1/4                                     | -3/8                                           | -1/4                                           | 1                                             | -1/4                           |   | 17-1/4 | -1/4      | /           | -1/4     | -1/8      |   | +/-1/2                                         |
| 2.                         | Waist Extended                                        | 22                                         | /                                              | /                                              | 1                                             | /                              |   | 24     | 1         | /           | /        | 1         |   | <b>+/-</b> 1/2                                 |
| 3.                         | Hip                                                   | 21-1/2                                     | -3/8                                           | -1/4                                           | +1/2                                          | -3/8                           |   | 23-1/2 | -1/4      | +1/4        | /        | +3/8      |   | +/-1/2                                         |
| 4.                         | Front Rise                                            | 12-3/4                                     | -1/4                                           | -3/8                                           | -1/4                                          | 1                              |   | 13-1/2 | 1         | -1/8        | -1/4     | 1         |   | <b>+/-</b> 1/4                                 |
| 5.                         | Back Rise                                             | 14-7/8                                     | -1/4                                           | 1                                              | +1/4                                          | -3/8                           |   | 15-5/8 | -1/4      | +1/4        | /        | +1/4      |   | +/-1/4                                         |
| 6.                         | Tight                                                 | 14-3/8                                     | -1/4                                           | -3/8                                           | -1/4                                          | +1/4                           |   | 15-5/8 | -1/4      | -3/8        | -1/4     | +1/4      |   | <b>+/-</b> 1/4                                 |
| 7.                         | Out seam                                              | 42                                         | -1/8                                           | -1/4                                           | 1                                             | -1/4                           |   | 42-1/2 | -1/8      | -1/4        | /        | +1/2      |   | +/-1/2                                         |
| 8.                         | Leg opening                                           | 9-1/4                                      | /                                              | /                                              | -1/4                                          | /                              |   | 10-1/4 | -1/4      | /           | -1/4     | +1/4      |   | <b>+/-</b> 1/4                                 |
|                            |                                                       |                                            | Size / Color: XL                               |                                                |                                               |                                | _ |        |           |             |          |           | T |                                                |
| D - 14                     | Management Bainta                                     | 0                                          | Size / 0                                       |                                                |                                               |                                |   |        | Size /    | Color:      |          |           |   |                                                |
| Point                      | Measurement Points                                    | Spec                                       | Size / (<br>1<br>BEER                          | Color: X<br>2<br>DEER                          | S<br>BLK                                      | 4<br>DEER                      | 5 | Spec   | Size /    | Color:<br>2 | 3        | 4         | 5 | Tolerance                                      |
| Point                      | Measurement Points Waist Relaxed                      | <b>Spec</b> 19-1/4                         | 1                                              | 2                                              | 3                                             |                                | 5 | Spec   |           | 1           | 3        | 4         | 5 | Tolerance<br>+/-1/2                            |
|                            |                                                       |                                            | 1<br>BEER                                      | 2<br>DEER                                      | 3<br>BLK                                      | DEER                           | 5 | Spec   |           | 1           | 3        | 4         | 5 |                                                |
| 1.                         | Waist Relaxed                                         | 19-1/4                                     | 1<br>BEER<br>+1/4                              | 2<br>DEER<br>-1/4                              | 3<br>BLK<br>-3/8                              | DEER /                         | 5 | Spec   |           | 1           | 3        | 4         | 5 | +/-1/2                                         |
| 1.                         | Waist Relaxed<br>Waist Extended                       | 19-1/4                                     | 1<br>BEER<br>+1/4                              | 2<br>DEER<br>-1/4                              | 3<br>BLK<br>-3/8                              | / /                            | 5 | Spec   |           | 1           | 3        | 4         | 5 | +/-1/2<br>+/-1/2                               |
| 1.<br>2.<br>3.             | Waist Relaxed Waist Extended Hip                      | 19-1/4<br>26<br>25-1/2                     | 1<br>BEER<br>+1/4<br>/<br>-1/4                 | 2<br>DEER<br>-1/4<br>/<br>+3/4                 | 3<br>BLK<br>-3/8<br>/<br>+1/8                 | /<br>/<br>-3/8                 | 5 | Spec   |           | 1           | 3        | 4         | 5 | +/-1/2<br>+/-1/2<br>+/-1/2                     |
| 1.<br>2.<br>3.<br>4.       | Waist Relaxed Waist Extended Hip Front Rise           | 19-1/4<br>26<br>25-1/2<br>14-1/4           | 1<br>BEER<br>+1/4<br>/<br>-1/4<br>-1/8         | 2<br>DEER<br>-1/4<br>/<br>+3/4<br>-1/8         | 3<br>BLK<br>-3/8<br>/<br>+1/8<br>-1/4         | /<br>/<br>-3/8<br>-1/4         | 5 | Spec   |           | 1           | 3        | 4         | 5 | +/-1/2<br>+/-1/2<br>+/-1/2<br>+/-1/4           |
| 1.<br>2.<br>3.<br>4.<br>5. | Waist Relaxed Waist Extended Hip Front Rise Back Rise | 19-1/4<br>26<br>25-1/2<br>14-1/4<br>16-3/8 | 1<br>BEER<br>+1/4<br>/<br>-1/4<br>-1/8<br>-1/4 | 2<br>DEER<br>-1/4<br>/<br>+3/4<br>-1/8<br>+1/8 | 3<br>BLK<br>-3/8<br>/<br>+1/8<br>-1/4<br>-1/8 | /<br>/<br>-3/8<br>-1/4<br>+1/8 | 5 | Spec   |           | 1           | 3        | 4         | 5 | +/-1/2<br>+/-1/2<br>+/-1/2<br>+/-1/4<br>+/-1/4 |