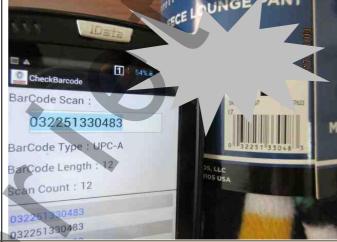

### D. DATA MEASUREMENT / ON-SITE TESTS

| 0.07 | ATA MEASUR                   | EMENT / ON-SITE LES                        | 13  |                                                                                       |            | _     |                           |      |              |        |        |
|------|------------------------------|--------------------------------------------|-----|---------------------------------------------------------------------------------------|------------|-------|---------------------------|------|--------------|--------|--------|
|      |                              | Check Item                                 |     |                                                                                       |            | F     | indings                   |      |              |        | Result |
|      | Description:                 | Carton Dimension and Weight Measurement    |     | quiremen<br>oss weigh                                                                 |            |       | 16" x 16" x 1<br>3S       | 2";  |              |        |        |
| 1.   | Sample Size:                 | 1 Carton                                   |     | tual findin                                                                           |            |       | า 16" x 16" x ′           | 12"; |              |        | PASSED |
|      | Test performed wit           | h factory equipment?                       | Χ   | Yes                                                                                   |            |       | No                        |      |              |        |        |
|      | Factory equipment available? | current calibration label                  | Χ   | Yes                                                                                   |            |       | No                        |      | N/A          |        |        |
|      | Description:                 | Carton Quantity and<br>Assortment Checking |     | quiremen                                                                              |            |       | in assorted co            | olor | assorted siz | zes    |        |
|      |                              |                                            | =   | BEER<br>DEER                                                                          | Size 2     | М     | Size L<br>1<br>1          | Si   | ze XL<br>1   |        |        |
| 2.   | Sample Size:                 | 3 Cartons                                  | Ac  |                                                                                       | ntity and  |       | ted cartons wortment were |      |              |        | PASSED |
|      | Test performed wit           | h factory equipment?                       |     | Yes                                                                                   |            | Χ     | No                        |      |              |        |        |
|      | Factory equipment available? | current calibration label                  |     | Yes                                                                                   |            |       | No                        | X    | N/A          |        |        |
|      | Description:                 | Bar Code Verification                      | Re  | quiremen                                                                              | t: Printed | d inf | ormation on p             | rice | tags         |        |        |
| 3.   | Sample Size: 3 Pieces        |                                            |     | Actual finding: The scanned result conformed to the printed information on price tag. |            |       |                           |      |              | PASSED |        |
|      | Test performed wit           | h factory equipment?                       |     | Yes                                                                                   |            | Χ     | No                        |      |              |        |        |
|      | Factory equipment available? | current calibration label                  |     | Yes                                                                                   |            |       | No                        | Х    | N/A          |        |        |
| 4.   | Description:                 | Product Dimension                          | 5 r | neasurem                                                                              | ent poin   | ts w  | ere found out             | of   |              |        | PASSED |

## **Inspection No.: 17D502A**

Client Name: ABC Limited

THIS DOCUMENT IS NON-NEGOTIABLE Report Date: Aug 3, 2018

Pictures

Fabric Weight Measurement

Bar Code Verification

| L                          |                                                       |                                            | Size / Color: M                                |                                                |                                               |                                |   | Size / | Color: L  | -           |          |           |   |                                                |
|----------------------------|-------------------------------------------------------|--------------------------------------------|------------------------------------------------|------------------------------------------------|-----------------------------------------------|--------------------------------|---|--------|-----------|-------------|----------|-----------|---|------------------------------------------------|
| Point                      | Measurement Points                                    | Spec                                       | 1<br>BEER                                      | 2<br>DEER                                      | 3<br>BLK                                      | 4<br>BLK                       | 5 | Spec   | 1<br>BEER | 2<br>DEER   | 3<br>BLK | 4<br>BEER | 5 | Tolerance                                      |
| 1.                         | Waist Relaxed                                         | 15-1/4                                     | -3/8                                           | -1/4                                           | 1                                             | -1/4                           |   | 17-1/4 | -1/4      | /           | -1/4     | -1/8      |   | +/-1/2                                         |
| 2.                         | Waist Extended                                        | 22                                         | /                                              | /                                              | 1                                             | /                              |   | 24     | 1         | /           | /        | 1         |   | <b>+/-</b> 1/2                                 |
| 3.                         | Hip                                                   | 21-1/2                                     | -3/8                                           | -1/4                                           | +1/2                                          | -3/8                           |   | 23-1/2 | -1/4      | +1/4        | /        | +3/8      |   | +/-1/2                                         |
| 4.                         | Front Rise                                            | 12-3/4                                     | -1/4                                           | -3/8                                           | -1/4                                          | 1                              |   | 13-1/2 | 1         | -1/8        | -1/4     | 1         |   | <b>+/-</b> 1/4                                 |
| 5.                         | Back Rise                                             | 14-7/8                                     | -1/4                                           | 1                                              | +1/4                                          | -3/8                           |   | 15-5/8 | -1/4      | +1/4        | /        | +1/4      |   | +/-1/4                                         |
| 6.                         | Tight                                                 | 14-3/8                                     | -1/4                                           | -3/8                                           | -1/4                                          | +1/4                           |   | 15-5/8 | -1/4      | -3/8        | -1/4     | +1/4      |   | <b>+/-</b> 1/4                                 |
| 7.                         | Out seam                                              | 42                                         | -1/8                                           | -1/4                                           | 1                                             | -1/4                           |   | 42-1/2 | -1/8      | -1/4        | /        | +1/2      |   | +/-1/2                                         |
| 8.                         | Leg opening                                           | 9-1/4                                      | /                                              | /                                              | -1/4                                          | /                              |   | 10-1/4 | -1/4      | /           | -1/4     | +1/4      |   | <b>+/-</b> 1/4                                 |
|                            |                                                       |                                            | Size / Color: XL                               |                                                |                                               |                                | _ |        |           |             |          |           | T |                                                |
| D - 14                     | Management Bainta                                     | 0                                          | Size / 0                                       |                                                |                                               |                                |   |        | Size /    | Color:      |          |           |   |                                                |
| Point                      | Measurement Points                                    | Spec                                       | Size / (<br>1<br>BEER                          | Color: X<br>2<br>DEER                          | S<br>BLK                                      | 4<br>DEER                      | 5 | Spec   | Size /    | Color:<br>2 | 3        | 4         | 5 | Tolerance                                      |
| Point                      | Measurement Points Waist Relaxed                      | <b>Spec</b> 19-1/4                         | 1                                              | 2                                              | 3                                             |                                | 5 | Spec   |           | 1           | 3        | 4         | 5 | Tolerance<br>+/-1/2                            |
|                            |                                                       |                                            | 1<br>BEER                                      | 2<br>DEER                                      | 3<br>BLK                                      | DEER                           | 5 | Spec   |           | 1           | 3        | 4         | 5 |                                                |
| 1.                         | Waist Relaxed                                         | 19-1/4                                     | 1<br>BEER<br>+1/4                              | 2<br>DEER<br>-1/4                              | 3<br>BLK<br>-3/8                              | DEER /                         | 5 | Spec   |           | 1           | 3        | 4         | 5 | +/-1/2                                         |
| 1.                         | Waist Relaxed<br>Waist Extended                       | 19-1/4                                     | 1<br>BEER<br>+1/4                              | 2<br>DEER<br>-1/4                              | 3<br>BLK<br>-3/8                              | / /                            | 5 | Spec   |           | 1           | 3        | 4         | 5 | +/-1/2<br>+/-1/2                               |
| 1.<br>2.<br>3.             | Waist Relaxed Waist Extended Hip                      | 19-1/4<br>26<br>25-1/2                     | 1<br>BEER<br>+1/4<br>/<br>-1/4                 | 2<br>DEER<br>-1/4<br>/<br>+3/4                 | 3<br>BLK<br>-3/8<br>/<br>+1/8                 | /<br>/<br>-3/8                 | 5 | Spec   |           | 1           | 3        | 4         | 5 | +/-1/2<br>+/-1/2<br>+/-1/2                     |
| 1.<br>2.<br>3.<br>4.       | Waist Relaxed Waist Extended Hip Front Rise           | 19-1/4<br>26<br>25-1/2<br>14-1/4           | 1<br>BEER<br>+1/4<br>/<br>-1/4<br>-1/8         | 2<br>DEER<br>-1/4<br>/<br>+3/4<br>-1/8         | 3<br>BLK<br>-3/8<br>/<br>+1/8<br>-1/4         | /<br>/<br>-3/8<br>-1/4         | 5 | Spec   |           | 1           | 3        | 4         | 5 | +/-1/2<br>+/-1/2<br>+/-1/2<br>+/-1/4           |
| 1.<br>2.<br>3.<br>4.<br>5. | Waist Relaxed Waist Extended Hip Front Rise Back Rise | 19-1/4<br>26<br>25-1/2<br>14-1/4<br>16-3/8 | 1<br>BEER<br>+1/4<br>/<br>-1/4<br>-1/8<br>-1/4 | 2<br>DEER<br>-1/4<br>/<br>+3/4<br>-1/8<br>+1/8 | 3<br>BLK<br>-3/8<br>/<br>+1/8<br>-1/4<br>-1/8 | /<br>/<br>-3/8<br>-1/4<br>+1/8 | 5 | Spec   |           | 1           | 3        | 4         | 5 | +/-1/2<br>+/-1/2<br>+/-1/2<br>+/-1/4<br>+/-1/4 |