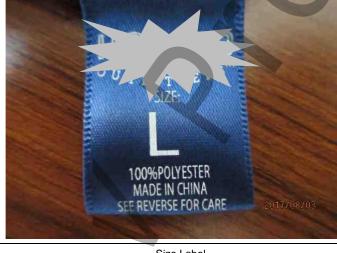

### G.LABELING, PRINTED MATERIALS AND MARKINGS

Description: HO MENS ROLLED SLEEP PANT M XL

| Result | Actual Finding / Comments                                                    |
|--------|------------------------------------------------------------------------------|
| PASSED | The actual finding conformed to the approval samples provided by the client. |
|        | Pictures                                                                     |

Belly-band Details

Size Label

Care Label

Inspection No.: 17D502A

**Client Name: ABC Limited** 

THIS DOCUMENT IS NON-NEGOTIABLE Report Date: Aug 3, 2018