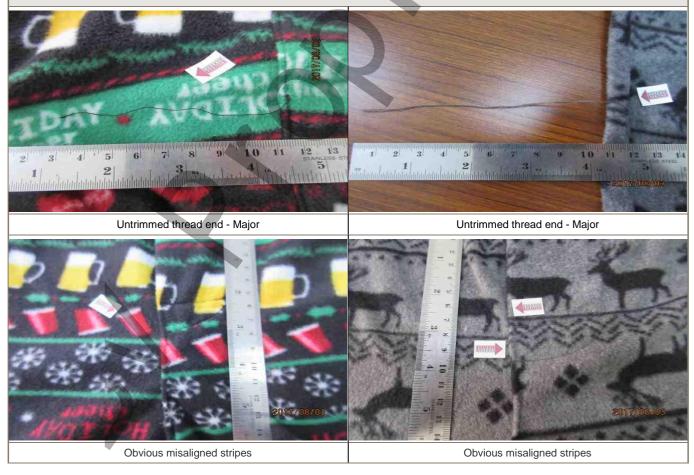

### **C.WORKMANSHIP / VISUAL (Basic Function and Appearance)**

| Insp | ection Standard:                  | ANSI/ASQ Z1.4 (formerly know | n as MIL-STD-105E) |          |           |       |
|------|-----------------------------------|------------------------------|--------------------|----------|-----------|-------|
| Sam  | pling Plan/Inspection Level       | Single & Normal / Level II   |                    | -        |           |       |
| ۸    | - Defectives                      | Critical                     | Major              |          | Minor     |       |
| AGL  | - Defectives                      | Not allowed                  | 2.5                |          | 4.0       |       |
| Sam  | ple Size                          | 125 pieces                   | 125 pieces         |          | 125 piece | S     |
|      |                                   | <b>Defective Description</b> |                    | Critical | Major     | Minor |
| 1.   | Open seam at front rise (1/2")    |                              |                    |          | 3         |       |
| 2.   | Obvious misaligned stripes at fro | ont rise                     |                    |          | 3         |       |
| 3.   | Exposed raw edge at side seam     | (1-1/2"~3")                  |                    |          | 2         |       |
| 5.   | Untrimmed thread end at leg ope   | ening / waist(1/2"~5/8")     |                    |          |           | 4     |
|      |                                   |                              | Total Found:       | 0        | 8         | 4     |
|      |                                   |                              | Accept:            | 0        | 7         | 10    |
|      |                                   |                              | Result:            |          | FAILED    |       |

Remarks - Other defects observed but not counted in the AQL Result: untrimmed thread ends

Note: A <u>Defective</u> is defined as a unit of product that contains one or more defects. A <u>Defect</u> is defined as any non-conformance of the inspected unit of product with specified requirements. A single defect is taken into account per each defective unit, in every case the most serious defect exhibited by the individual sample being inspected <u>regardless of the characteristic</u>. The defects listed under "Remarks" above were also observed on the inspected samples but were not counted in the AQL result as they were less serious than other defects found on the same sample.

### **Pictures**

Bureau Veritas Shanghai Company Limited

THIS DOCUMENT IS NON-NEGOTIABLE

## Inspection No.: 17D502A

**Client Name: ABC Limited** 

Report Date: Aug 3, 2018

Exposed raw edge

Open seam

Untrimmed thread end